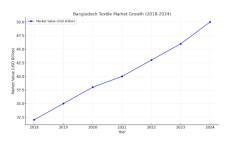

### **IN FIGURES**

Bangladesh's textile machinery market is currently valued over billion and is expanding rapidly. This growth is driven by substantial investments in man-made fiber production and the implementation of Industry 4.0 technologies, such as automation and smart machinery. To achieve its goal of \$300 billion in merchandise exports by 2041, the government and private sector are prioritizing investments in textile machinery and sustainable technologies to enhance productivity.