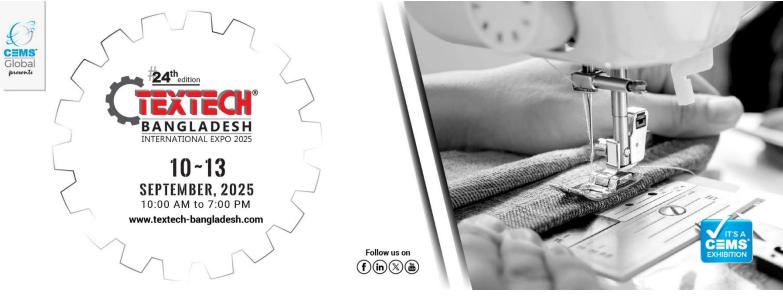

# SCHEDULE

| Date                                                                                  | : | 10 ~ 13 September 2025                                    |  |
|---------------------------------------------------------------------------------------|---|-----------------------------------------------------------|--|
| Venue                                                                                 | : | Bangladesh–China Friendship Exhibition Center             |  |
| Opening Hours                                                                         | : | 10.00 AM to 07.00 PM                                      |  |
| Frequency                                                                             | : | Annual                                                    |  |
| Open to                                                                               | : | Business / Trade Visitors                                 |  |
| Website                                                                               | : | www.textech-bangladesh.com                                |  |
| Concurrent Exhibitions : 24 <sup>th</sup> Dhaka Int'l Yarn & Fabric Show 2025 - Summe |   | 24th Dhaka Int'l Yarn & Fabric Show 2025 - Summer Edition |  |
|                                                                                       |   | 48 <sup>th</sup> Dye+Chem Bangladesh 2025                 |  |

# Serving the Textile & Apparel Industry sector of Bangladesh for over 23 years - Bangladesh's Biggest & Oldest International Exhibition on Textile Apparel Technology & Machinery