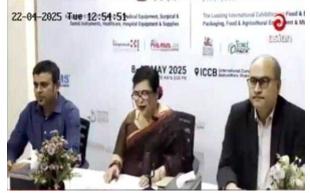

#### PRESS CONFERENCE

A press conference was held on 21 April 2025, to announce a prestigious upcoming event showcasing medical equipment, surgical instruments, healthcare solutions, agricultural machinery, and food products. Organized by CEMS-Global USA, the 16th Meditex Bangladesh 2025 was held concurrently with the 8th International Health Tourism and Service Expo 2025, the 9th Bangladesh Clinical Lab Expo 2025, the 11th Pharma Bangladesh Expo 2025, the 8th Food and Agro Bangladesh International Expo 2025, the 8th International Poultry & Livestock Bangladesh Expo 2025 and the 5th Food Pack Expo 2025.

**Ms**. **Meherun N**. **Islam**, President and Group Managing Director of CEMS-Global USA & Asia-Pacific, presided over the press conference. **Tanveer Qamrul Islam**, Executive Director of CEMS Global and **Mahmud Riyad Hassan**, DGM – Marketing & Sales of CEMS Bangladesh, were also present.