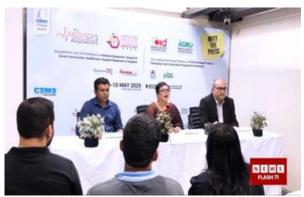

#### PRESS CONFERENCE

A press conference was held on 21 April 2025, to announce a prestigious upcoming event showcasing medical equipment, surgical instruments, healthcare solutions, agricultural machinery, and food products. Organized by CEMS-Global USA, the 16th Meditex Bangladesh 2025 was held concurrently with the 8th International Health Tourism and Service Expo 2025, the 9th Bangladesh Clinical Lab Expo 2025, the 11th Pharma Bangladesh Expo 2025, the 8th Food and Agro Bangladesh International Expo 2025, the 8th International Poultry & Livestock Bangladesh Expo 2025 and the 5th Food Pack Expo 2025.

**Ms**. **Meherun N**. **Islam**, President and Group Managing Director of CEMS-Global USA & Asia-Pacific, presided over the press conference. **Tanveer Qamrul Islam**, Executive Director of CEMS Global and **Mahmud Riyad Hassan**, DGM – Marketing & Sales of CEMS Bangladesh, were also present.