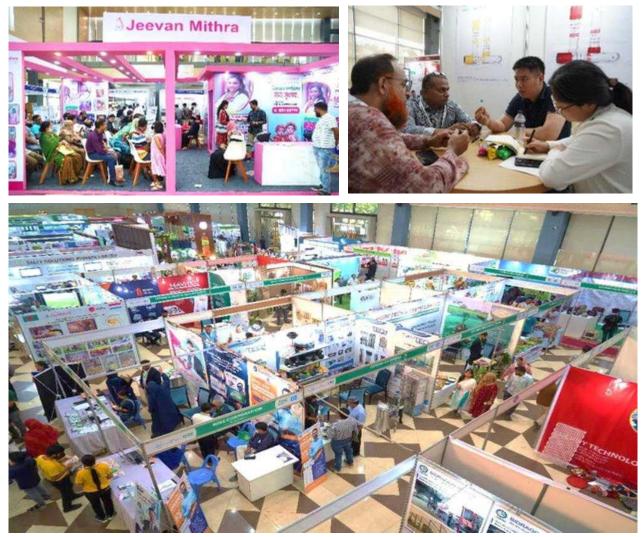

### **EXPO GLIMPSES**

### **EXPO HIGHLIGHTS**

**300+** Exhibiting Companies

500 + Booths & Pavilions

15 Countries

Over 300 exhibitors from 15 countries participated in the exhibition, serving as a key platform for manufacturers and suppliers to present their pharmaceutical products, packaging solutions, APIs, laboratory equipment, and related healthcare services.