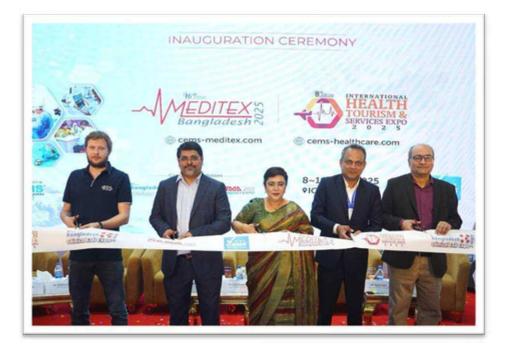

### **INAUGURATION CEREMONY**

CEMS-Global USA, in association with CEMS Bangladesh, organized the "16th Meditex Bangladesh 2025 International Expo" and the "8th International Healthcare & Medical Tourism Expo 2025" which were held concurrently during this exhibition. This three-day event took place from May 08–10, 2025 at the International Convention City Bashundhara (ICCB), Bashundhara, Dhaka.

The inauguration ceremony of the 16th Meditex Bangladesh 2025 International Expo and Concurrent exhibitions were held on May 08, 2025 at International Convention City Bashundhara, Dhaka. The Opening Ceremony host, **Ms. Meherun N. Islam**, President and Group Managing Director of CEMS-Global USA & Asia-Pacific, welcomed guests to this landmark event—and set the stage for one of the most impactful B2B platforms in Bangladesh's medical and healthcare sector.

This year's twin expos brought together industry leaders, medical professionals, global innovators, and healthcare service providers under one roof to explore the latest in: Medical Equipment & Devices, Hospital & Diagnostic Technologies, Health Tourism Solutions, Healthcare Innovations & Services.