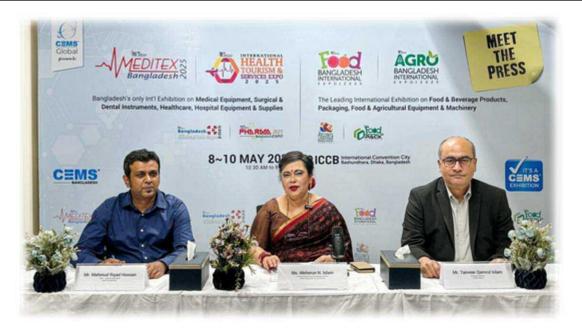

#### PRESS CONFERENCE

A press conference was held on 21 April 2025, to announce a prestigious upcoming event showcasing medical equipment, surgical instruments, healthcare solutions, agricultural machinery, and food products. Organized by CEMS-Global USA, the 16th Meditex Bangladesh 2025 was held concurrently with the 8th International Health Tourism and Service Expo 2025, the 9th Bangladesh Clinical Lab Expo 2025, the 11th Pharma Bangladesh Expo 2025, the 8th Food and Agro Bangladesh International Expo 2025, the 8th International Poultry & Livestock Bangladesh Expo 2025 and the 5th Food Pack Expo 2025.

**Ms**. **Meherun N**. **Islam**, President and Group Managing Director of CEMS-Global USA & Asia-Pacific, presided over the press conference. **Tanveer Qamrul Islam**, Executive Director of CEMS Global and **Mahmud Riyad Hassan**, DGM – Marketing & Sales of CEMS Bangladesh, were also present.