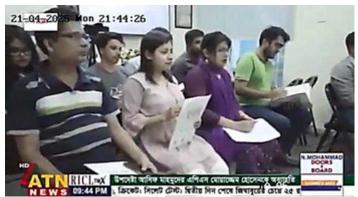

#### PRESS CONFERENCE

A press conference was held on 21 April 2025, to announce a prestigious upcoming event showcasing medical equipment, surgical instruments, healthcare solutions, agricultural machinery, and food products. Organized by CEMS-Global USA, the 16th Meditex Bangladesh 2025 was held concurrently with the 8th International Health Tourism and Service Expo 2025, the 9th Bangladesh Clinical Lab Expo 2025, the 11th Pharma Bangladesh Expo 2025, the 8th Food and Agro Bangladesh International Expo 2025, the 8th International Poultry & Livestock Bangladesh Expo 2025 and the 5th Food Pack Expo 2025.

**Ms**. **Meherun N**. **Islam**, President and Group Managing Director of CEMS-Global USA & Asia-Pacific, presided over the press conference. **Tanveer Qamrul Islam**, Executive Director of CEMS Global and **Mahmud Riyad Hassan**, DGM – Marketing & Sales of CEMS Bangladesh, were also present.

Equt. 2023 will because a dynamic plan-terio, segmented by CEMS-CEMM in part-meday with the INTEX Protect, imple-mented by biscarcented; and randod by the Embany of the Kingdom of the Nativetando. Networknoch: A reachta betrefeng was held on 21 April 2025 at the CEME office in Bangladioh, obere Milterast N Infant, Provident and George Managang Director of CEME