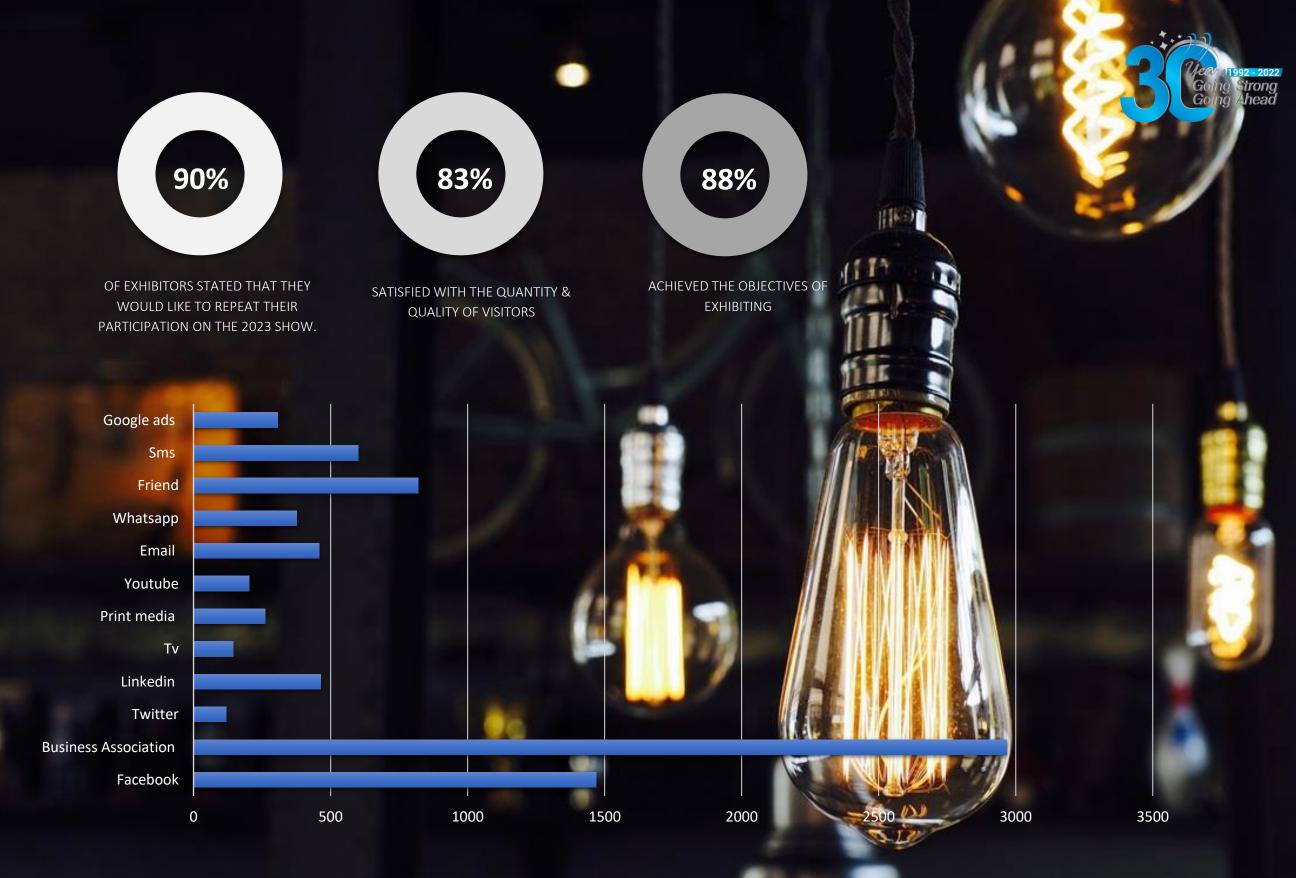

# **EXHIBITION STATISTICS**

International Convention City Bashundhara, Dhaka, Bangladesh

Participating Country : 12

Exhibitor : 180

Total Visitor 16000

Booths: 180

MODE OF PROMOTIONS DONE TO ATTRACT VISITORS