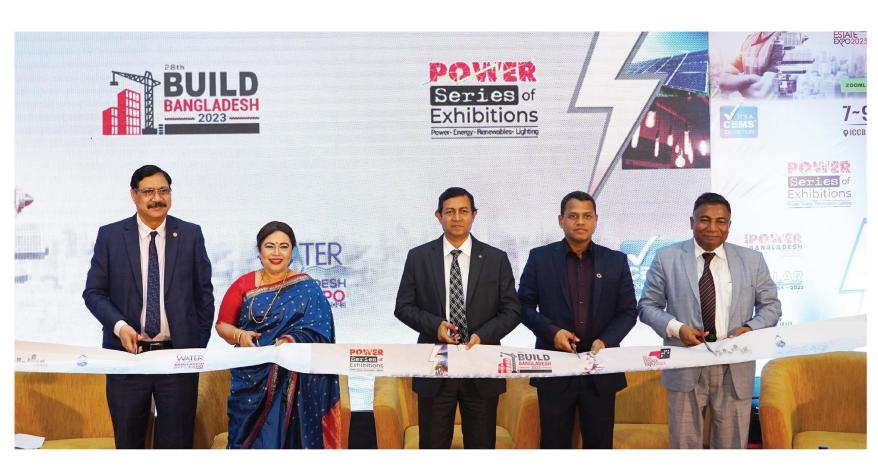

## **INAUGURATIOIN CEREMONY& EVENT GLIMPSE**

CEMS-Global USA and CEMS Bangladesh's comprehensive biggest B2B exhibitions for the entire infrastructure Development Industry of Bangladesh at ICCB Dhaka. The Exhibitions were inaugurated by Mr. Md. Anisur Rahman Miah, BPAA - Chairman (Secretary), of Rajdhani Unnayan Katripakkha (RAJUK). Ms. Meherun N. Islam, President & Group Managing Director of CEMS-Global USA & Asia-Pacific was the host of the Ceremony.

Special guests present were Mr. Md. Abdur Rahim Khan - Additional Secretary (Export), Export Wing of Ministry of Commerce; Mr. Mohammad Hossain - Director General, Power Cell, Power Division of the Ministry of Power, Energy and Mineral Resources; Dr. Md. Mizanur Rahman; Deputy Managing Director (RP & D) of Dhaka WASA and Mr. Syed Ershad Ahmed - President, American Chamber Of Commerce In Bangladesh (AmCham).