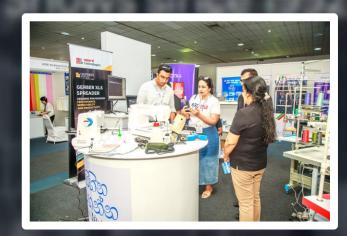

## **ABOUT SRI LANKA**

Sri Lanka's apparel export industry is one of the key sectors of the country's economy, having recorded substantial growth over the past four decades. The value of the sector reached \$5.42 billion after exports rose 22.93 percent year-on-year in 2021. The Country's Apparel Sector is targeting exports worth \$8 billion by 2025 through increased investment in local supply chains. The Apparel Manufacturing Sector of Sri Lanka is currently the country's leading export industry, accounting for approximately 44 percent of total Exports, and providing about 33 percent of the manufacturing employment in the country. Major investments in Sri Lanka are happening in the Textile & Garment sector. The apparel industry is a key sector that needs continuous upgrading and acquisition of new technology and equipment. The Apparel Manufacturing sector of Sri Lanka is currently the country's leading export industry, accounting for approximately 44 percents? "43<sup>rd</sup> Dye+Chem Sri Lanka Expo 2024" timed at the right moment with Sri Lanka further investing in setting up new Apparel factories and expanding their present capacities to match the fast-growing exports, will cater to the requirements of the ever-growing Textile Industry of Sri Lanka.