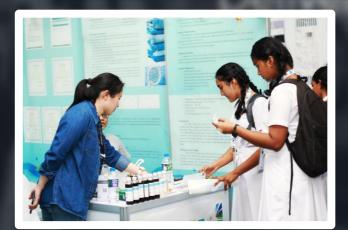

## **ABOUT THE EXPO**

The "43<sup>rd</sup> Dye+Chem Sri Lanka Expo 2024" was the perfect meeting place to be held in Sri Lanka for Buyers and Suppliers of Dyes & Chemicals and also provided an interactive platform for Exhibitors to generate business through displays / direct interaction and enhanced the synergy effect and attract top level professionals from the Industry thus improving technology, focus and visitors of the expo. The Exhibition showcased products such as chemicals, Fertilizers, Fine Chemicals, Food Chemicals, Inorganic Chemicals, Laboratory chemicals, Oil Field, chemicals, Performance chemicals, Petrochemicals, etc.