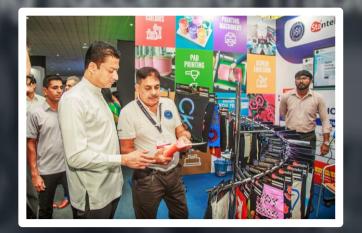

## **ABOUT THE EXPO**

The "43<sup>rd</sup> Dye+Chem Sri Lanka Expo 2024" was the perfect meeting place to be held in Sri Lanka for Buyers and Suppliers of Dyes & Chemicals and also provided an interactive platform for Exhibitors to generate business through displays / direct interaction and enhanced the synergy effect and attract top level professionals from the Industry thus improving technology, focus and visitors of the expo. The Exhibition showcased products such as chemicals, Fertilizers, Fine Chemicals, Food Chemicals, Inorganic Chemicals, Laboratory chemicals, Oil Field, chemicals, Performance chemicals, Petrochemicals, etc.