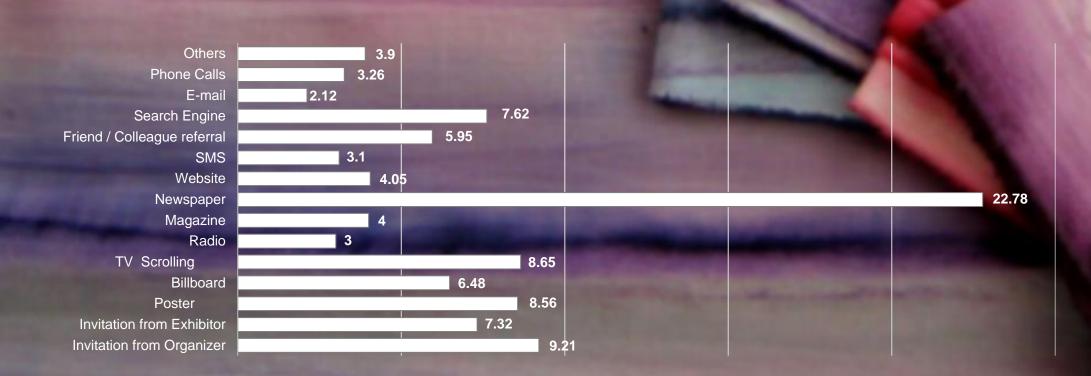

SATISFIED WITH THE QUANTITY & QUALITY OF VISITORS

ACHIEVED THE OBJECTIVES OF EXHIBITING OF THE EXHIBITORS STATED THAT THEY WERE SATISFIED WITH THE SUPPORT/ SERVICES FROM ORGANIZER.

90%

MODE OF REACHING DYE+CHEM SRI LANKA 2024 INFORMATION TO THE VISITORS: