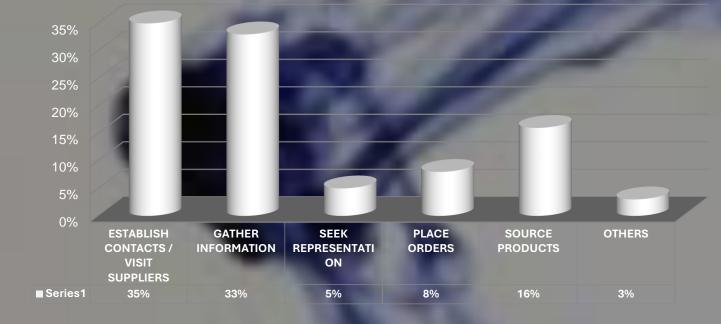

#### VISITORS TO THE DYE+CHEM SRI LANKA 2024 VISITED WITH FOLLOWING POWERS TO MAKE