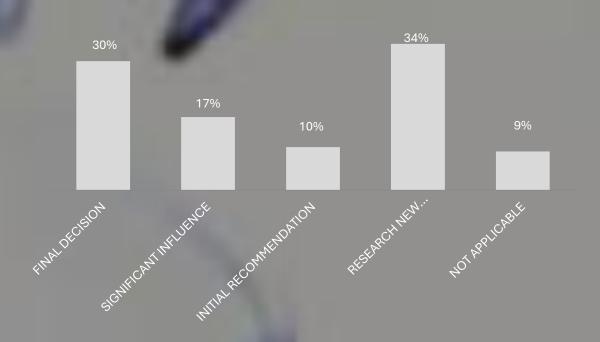

#### VISITORS TO THE DYE+CHEM SRI LANKA 2024 VISITED WITH FOLLOWING POWERS TO MAKE