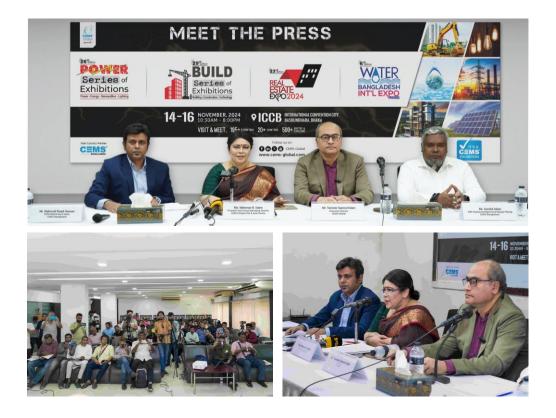

# PRESS CONFERENCE

A press conference was held at the Dhaka Press Club for the 29th Build Series of Exhibitions and Concurrent exhibitions focusing on the latest construction materials, Method & Equipment.

Ms. Meherun N. Islam, President and Group Managing Director of CEMS-Global USA and Asia-Pacific, presided over the event. Other attendees included Tanveer Qamrul Islam, Executive Director of CEMS-Global; Mahmud Riyad Hassan, DGM of Marketing and Sales; and Asraful Islam, AGM of Business Development and Strategic Planning at CEMS Bangladesh.

The 29<sup>th</sup> efition of Build Series of Exhibitions concurrently with 23rd Real Estate Bangladesh Expo 2024, 26th edition of Power Series of Exhibitions and the 6th Water Bangladesh International Expo 2024, took place from 14th to 16th November 2024 at the International Convention City Bashundhara - ICCB, Dhaka, Bangladesh. The exhibitions were open to business visitors upon registration every day from 10:30 am to 8:00 pm.