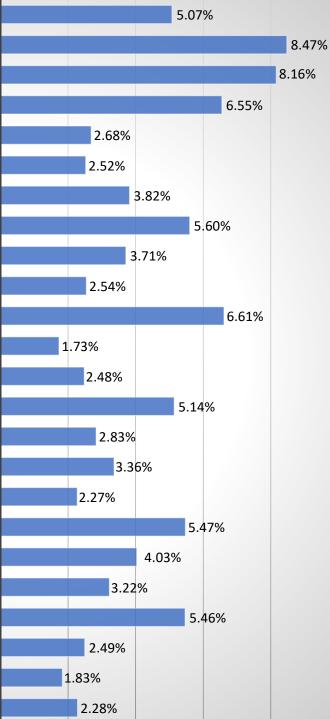

#### **KEY PRODUCT INTERESTS OF THE VISITORS**

| Bridges                                  |       |
|------------------------------------------|-------|
| Construction and Finishing Tools         |       |
|                                          |       |
| Construction Equipment                   |       |
| Construction Machinery                   |       |
| Crane and Trailers                       | 2.68% |
| Cutting                                  | 2.52% |
| Elevators                                | 3.82% |
| Equipment for the Production Of Building |       |
| Hand Tools                               | 3.71% |
| Handling Equipment                       | 2.54% |
| Interior Design                          |       |
| Loaders                                  | 1.73% |
| Pneumatic and Hydraulic Tools            | 2.48% |
| Power Tools                              |       |
| Rental and Leasing of Construction       | 2.83% |
| Sanitary                                 | 3.36% |
| System Formwork                          | 2.27% |
| Construction Machinery & Construction    |       |
| Construction Machinery & Equipment       | 4.03% |
| Contractors                              | 3.22% |
| Developers & Building                    |       |
| Environmental Sector                     | 2.49% |
| Financial Institutions                   | 1.83% |
| Banking Institutions                     | 2.28% |
|                                          |       |