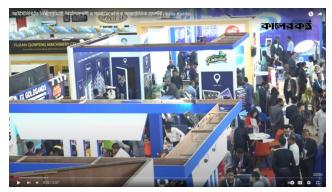

# **EXPO GLIMPSES**

The 29th Build Bangladesh 2024 International Expo made a significant impact on the construction and building materials industry in Bangladesh. The exhibition served as a platform for companies to showcase their products and services, exchange ideas, and collaborate with other industry players. Additionally, the expo helped promote sustainable building practices and supported the country's economic development goals.